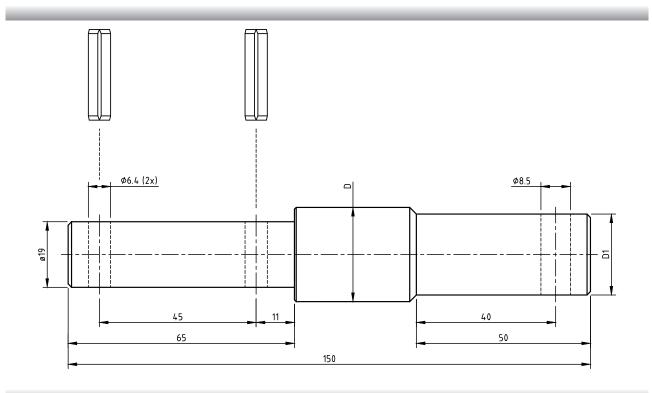

## **COUPLING PIECE**

5.8

The coupling piece connects the THG40 gear rack with the pullpush tube.

Two types of coupling piece are available. Coupling piece ø27 is suitable for the  $\emptyset$ 27x1.5mm pull-push tube and coupling piece  $\emptyset$ 32 for the  $\emptyset$ 32x1.5mm pull-push tube.

The coupling pieces are manufactured from galvanised solid steel and are supplied with 2 clamping bushes as standard.

|                    | D    | D1   | m    |                |
|--------------------|------|------|------|----------------|
| Description        | [mm] | [mm] | [kg] | Article number |
| Coupling piece ø27 | 27   | 23.2 | 0.45 | P.KS.D27       |
| Coupling piece ø32 | 32   | 27.8 | 0.60 | P.KS.D32       |