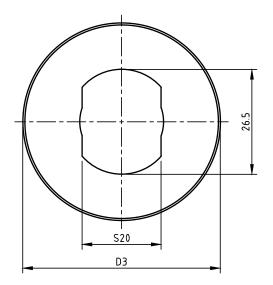

## **7** COUPLINGS7.6 SLEEVE JOINT COUPLING

The sleeve joint coupling connects the entry shaft of a rack box or gearbox with the drive tube of a ventilation or screen system.

The sleeve joint coupling is available for 1" or 5/4" drive tubes. The hole for the connection with the rack box is suited for a flat ends shaft with a jaw opening of 20 mm.

Sleeve joint couplings for 5/4" prefab shafts are also available.

|                                  | Db   | D2   | D3   | m   |                |
|----------------------------------|------|------|------|-----|----------------|
| Description                      | [-]  | [mm] | [mm] | [9] | Article number |
| 1" sleeve joint coupling - THG   | 1"   | 34.5 | 40   | 200 | P.SLK100       |
| 5/4" sleeve joint coupling - THG | 5/4" | 43.5 | 50   | 350 | P.SLK125       |