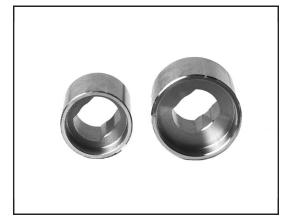

## **7** COUPLINGS7.6 SLEEVE JOINT COUPLING

The sleeve joint coupling connects the entry shaft of a rack box or gearbox with the drive tube of a ventilation or screen system.

The sleeve joint coupling is available for 1" or 5/4" drive tubes. The hole for the connection with the rack box is suited for a flat ends shaft with a jaw opening of 20 mm.

Sleeve joint couplings for 5/4" prefab shafts are also available.

|                                  | Db   | D2   | D3   | m   |                |
|----------------------------------|------|------|------|-----|----------------|
| Description                      | [-]  | [mm] | [mm] | [9] | Article number |
| 1" sleeve joint coupling - THG   | 1"   | 34.5 | 40   | 200 | P.SLK100       |
| 5/4" sleeve joint coupling - THG | 5/4" | 43.5 | 50   | 350 | P.SLK125       |