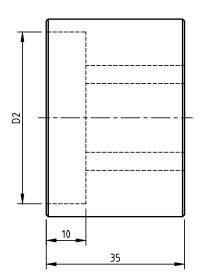

Sleeve joint couplings for 5/4" prefab shafts are also available.

|                                  | Db   | D2   | D3   | m   |                |
|----------------------------------|------|------|------|-----|----------------|
| Description                      | [-]  | [mm] | [mm] | [9] | Article number |
| 1" sleeve joint coupling - THG   | 1"   | 34.5 | 40   | 200 | P.SLK100       |
| 5/4" sleeve joint coupling - THG | 5/4" | 43.5 | 50   | 350 | P.SLK125       |