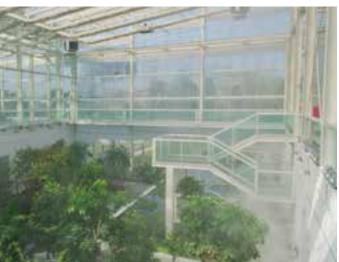

Fog module with costant pressure and variable flow rate 3x400V-50Hz

> Idrotech technology at Padua Botanical Garden

Fog 70 Var 2: how to humidify different areas

FOG 70 Var 2

## One single installation to control different areas at the same time

FOG 70 Var 3

The industrial fog modules are specially designed for **independent fogging** of two or more areas. Choose the Var 2 and Var 3 modules: equipped with an inverter that allows the **pump capacity** to be **adjusted** depending on active lines. Thanks to the sensors, any changing fogging requirements are detected, depending on the measured humidity and temperature values.