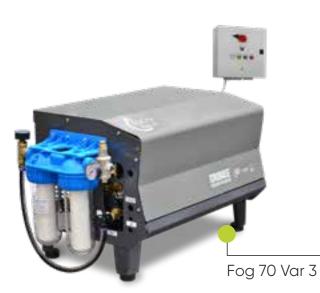

## One single installation to control different areas at the same time

FOG 70 Var 3

The industrial fog modules are specially designed for **independent fogging** of two or more areas. Choose the Var 2 and Var 3 modules: equipped with an inverter that allows the **pump capacity** to be **adjusted** depending on active lines. Thanks to the sensors, any changing fogging requirements are detected, depending on the measured humidity and temperature values.