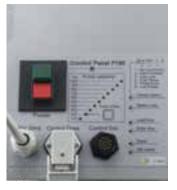

Detail of panel Fog 70 Var2

Detail of panel Fog 70 Var3

Control unit for management of pause/work times and provision for signal reception at 4:20mA (Available only for Var 2)

- **Control unit** for management of pause/work times and provision for signal reception at 4:20mA. (Available only for Var 2)
- Dimensions WxLxH: 780 x 450 x 500mm