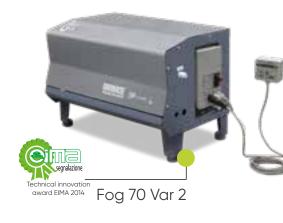

Fog module with costant pressure and variable flow rate 3x400V-50Hz

> Idrotech technology at Padua Botanical Garden

Fog 70 Var 2: how to humidify different areas

FOG 70 Var 2

## One single installation to control different areas at the same time

FOG 70 Var 3

The industrial fog modules are specially designed for **independent fogging** of two or more areas. Choose the Var 2 and Var 3 modules: equipped with an inverter that allows the **pump capacity** to be **adjusted** depending on active lines. Thanks to the sensors, any changing fogging requirements are detected, depending on the measured humidity and temperature values.