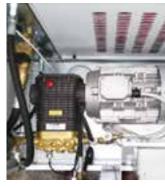

For high efficiency **industrial applications**: manage very large areas with a high number of nozzles.

Detail of anodized aluminium structure

Detail of pumping system

## Technical features

- Frame made of anodized aluminium and painted steel sheet panels
- Industrial pump with brass head with 3 ceramic plungers
- Electric motor 1450Rpm 3x400V-50Hz, servoventilated
- L.p. solenoid valve inlet water 24V-50Hz
- Dimensions WxLxH: 800 x 120 x 900mm