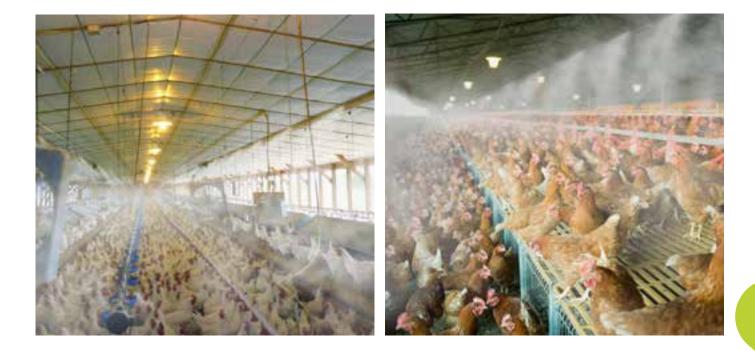

## One single installation to control different areas at the same time

The industrial fog module is specially designed for **independent fogging** of two or more areas. Choose the Var 4 module: equipped with an inverter that allows the **pump capacity** to be adjusted depending on active lines.Thanks to the sensors, any changing fogging requirements are detected, depending on the measured humidity and temperature values.

For high efficiency **industrial applications**: manage very large areas with a high number of nozzles.

Detail of anodized aluminium structure

Detail of pumping system