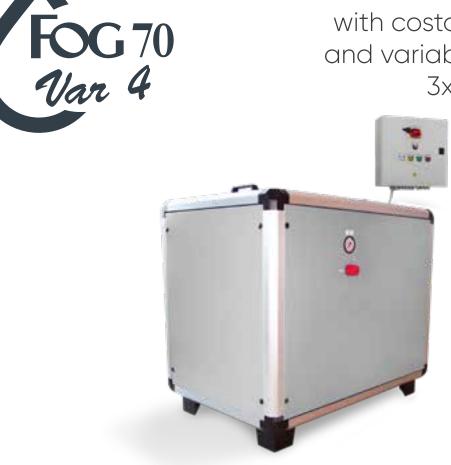

Fog module with costant pressure and variable flow rate 3x400V-50Hz

## One single installation to control different areas at the same time

The industrial fog module is specially designed for **independent fogging** of two or more areas. Choose the Var 4 module: equipped with an inverter that allows the **pump capacity** to be adjusted depending on active lines.Thanks to the sensors, any changing fogging requirements are detected, depending on the measured humidity and temperature values.

## Technical features

- Frame made of anodized aluminium and painted steel sheet panels
- Industrial pump with brass head with 3 ceramic plungers
- Electric motor 1450Rpm 3x400V-50Hz, servoventilated
- L.p. solenoid valve inlet water 24V-50Hz
- Dimensions WxLxH: 800 x 120 x 900mm