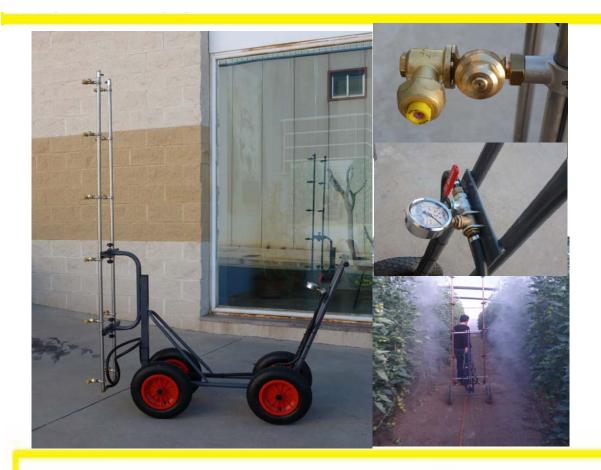

## WHEELBARROW SPRAYER

## **FEATURES:**

- HOMOGENEUS SPRAYING. DUE TO THE VERTICAL BARS IT GETS AN HOMOGENEUS SPRAYING ALL ALONG THE PLANT HEIGHT AND OVER ALL THE PLANTS. IT IMPROVES NOTORIOUSLY THE QUALITY OF THE SPRAYING.
- THE NOZZLES HAVE A CLOSING POSITION, SO WE'LL OPEN THE NOZZLES ACCORDING TO PLANT HEIGHT.
- MANOMETER FOR FIXING THE SPRAYING PRESSURE.
- CLOSING VALVE
- VERY LOW OPERATOR'S EXPOSURE TO THE PHITOSANITARY PRODUCTS AS THE CLOUD GOES 2 METERS BEHIND THE OPERATOR.