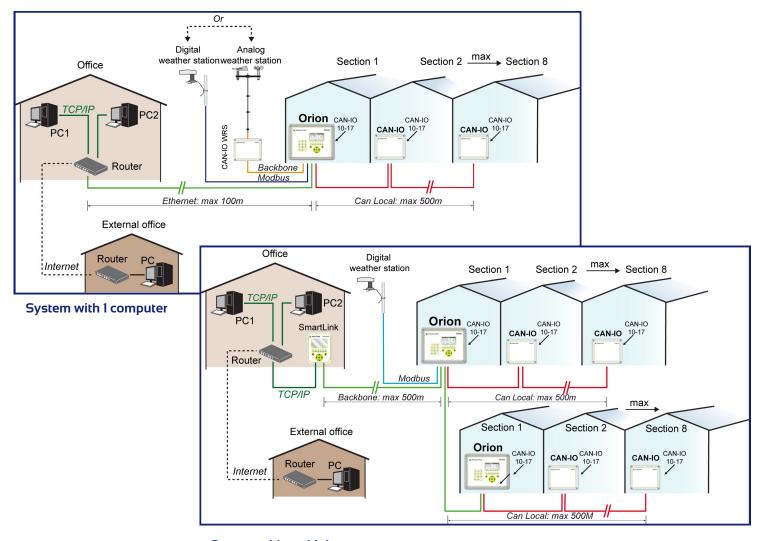

Using the ORION-GC, the greenhouse climate can be controlled based on the measured room temperature, relative humidity, CO2, water temperature and meteorological data. New in the ORION-GC is the ability to irrigate in 8 groups. In short, at any time, in the right location, the desired amount of water. In addition, one has the option to operate 1, 2 or 3 water valves at the same time. Within each compartment 24 water valves can be controlled and outside the compartment another 24. Furthermore, the ORION-GC is equipped with 4 time programs and 8 external time starts.