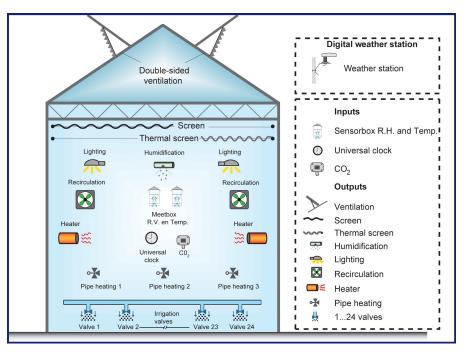

Using the ORION-GC, the greenhouse climate can be controlled based on the measured room temperature, relative humidity, CO2, water temperature and meteorological data. New in the ORION-GC is the ability to irrigate in 8 groups. In short, at any time, in the right location, the desired amount of water. In addition, one has the option to operate 1, 2 or 3 water valves at the same time. Within each compartment 24 water valves can be controlled and outside the compartment another 24. Furthermore, the ORION-GC is equipped with 4 time programs and 8 external time starts.

**Greenhouse / compartment** 

System with multiple computers